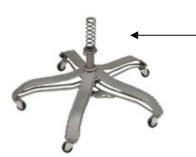

## Step 3 Insert INNER POLE into the BASE through SPRING.

Make sure to have INNER POLE standing on the end of the foot pedal.

Step 4 Slide OUTER POLE over INNER POLE.

The top of INNER POLE must be aligned like this while stepping down the foot pedal.